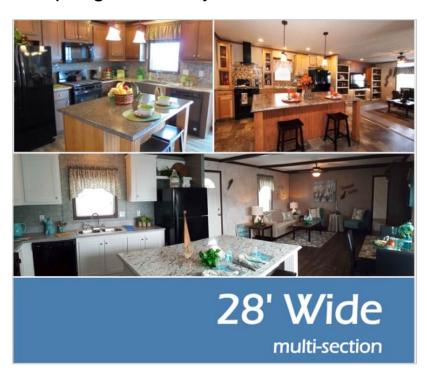

#### Overview:

Amazing new manufactured home ready to go. This open plan features everything you need in one floor living. The kitchen is perfect featuring stainless steel appliances and lots of counter space. With three big bedrooms, and two full baths say goodbye to waiting to get ready for work. Why rent in Doylestown when you can own this beautiful new home. The home will be completed with grading and seeding of the lawn. Gutters and downspouts, new driveway, steps and sidewalks as needed. Central air and an 8x8 shed all included. Show this home today......